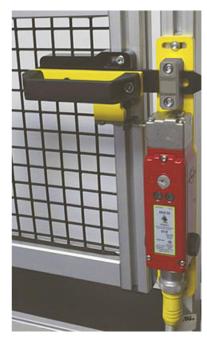

## IDEM - INTERLOCKS FOR GBL-1 & GBA-1 KEY SWITCHES

210001

GBL-1 Gate Bolt Lock Left Hand (KLP KLM KL4-SS)

- Suitable for KM, KLP, KLM, KLM-RR, KL4-SS
- · An escape option

## PRODUCT DESCRIPTION

The interlock for key switches GBL-1 or GBA-1 can be mounted on hinged or sliding gates to prevent the machine from starting when the operator is in the middle. It is available in two sizes for smaller and larger circuit breakers and with a handle mounted on the left or right side. Optionally, an escape release lever can be used for key or locking switches. If an escape release lever is used, the locking switches must have a mechanical release (RR) function. The lock is designed for use with KM key switches and with interlock switches: KLP, KLM, KLM-RR, KL4-SS.