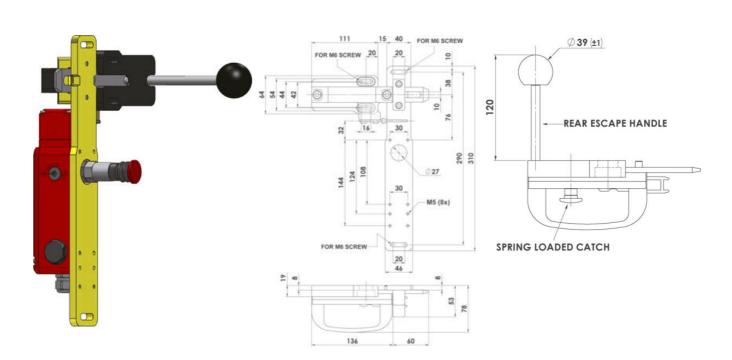

## PRODUCT DESCRIPTION

The interlock for key switches GBL-1 or GBA-1 can be mounted on hinged or sliding gates to prevent the machine from starting when the operator is in the middle. It is available in two sizes for smaller and larger circuit breakers and with a handle mounted on the left or right side. Optionally, an escape release lever can be used for key or locking switches. If an escape release lever is used, the locking switches must have a mechanical release (RR) function. The lock is designed for use with KM key switches and with interlock switches: KLP, KLM, KLM-RR, KL4-SS.

## **TECHNICAL DATA**

| Mounting | 4 x M6 |
|----------|--------|
| Weight   | 1870 g |